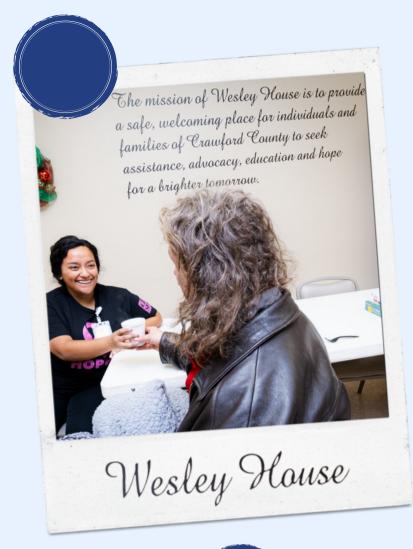

## **WESLEY HOUSE**

in collaboration with

The mission of Wesley House is to provide a safe, welcoming place for individuals and families of Crawford County to seek assistance, advocacy, education and hope for a brighter tomorrow.